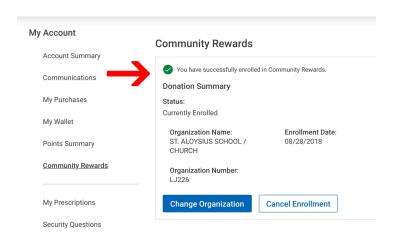

### 6. You have successfully enrolled.

## 3. See Contribution in bottom right. Print page. Submit to school office.

My Account **Community Rewards Account Summary Donation Summary** Communications Status: **Currently Enrolled** My Purchases Organization Name: **Enrollment Date:** My Wallet ST. ALOYSIUS SCHOOL / 08/28/2018 CHURCH Points Summary Organization Number: LJ226 **Community Rewards Change Organization Cancel Enrollment** My Prescriptions **Previous Quarter** Security Questions Your contributions to organizations last quarter can be found here. This information will only be available until next quarter My Digital Coupons **Organization Name** Contribution My Saved Recipes ST. ALOYSIUS SCHOOL / CHURCH \$16.06