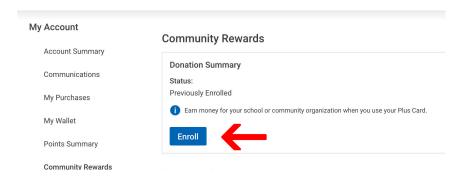

#### **Enroll in Kroger Community Rewards**

1. Navigate to Kroger.com

2. Create an account if you don't already have one.

3. Select Community Rewards

4. Select Enroll.

#### 2. Select Community Rewards