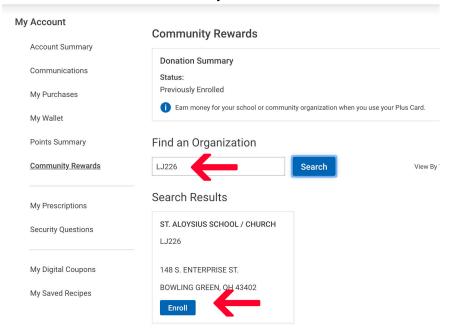

# 5. Search for St. Aloysius School. ID LJ226

### 6. You have successfully enrolled.