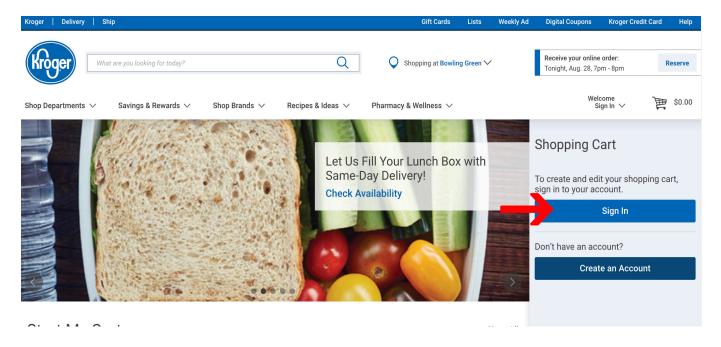

#### **Enroll in Kroger Community Rewards**

1. Navigate to Kroger.com

2. Create an account if you don't already have one.

3. Select Community Rewards

4. Select Enroll.