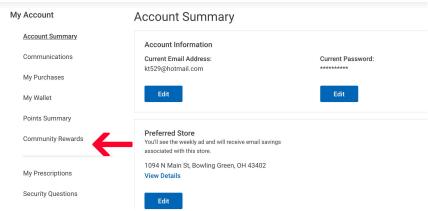

#### 1. Login to your account and navigate to My Account.

#### 2. Select Community Rewards