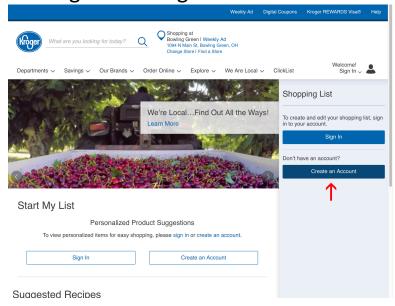

#### **Enroll in Kroger Community Rewards**

1. Navigate to Kroger.com

2. Create an account if you don't already have one.

3. Select Community Rewards

4. Select Enroll.