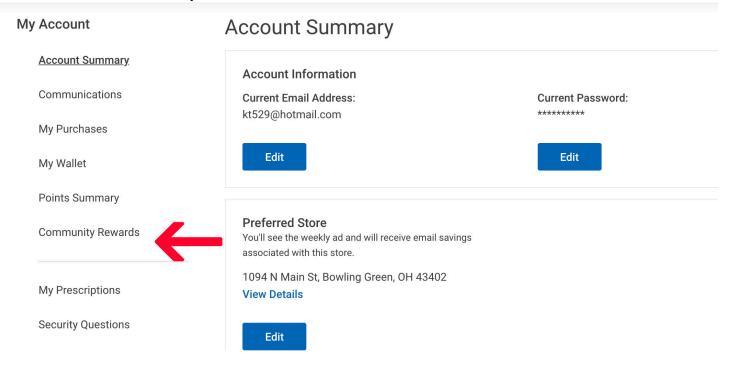

#### 1. Login to your account and navigate to My Account.

#### 2. Select Community Rewards